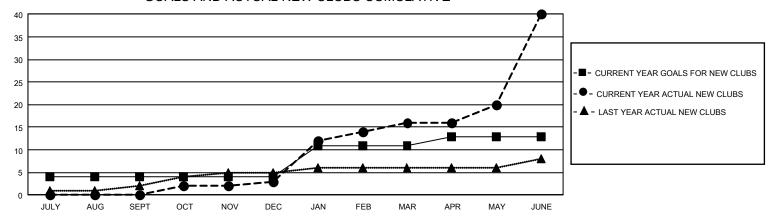

## GMT Constitutional Area 5 - C, Group A

REPORT DOES NOT INCLUDE CLUBS IN UNDISTRICTED AREAS.

| Clubs                 |               |           |               | Members               |                         |                         |                                                    |
|-----------------------|---------------|-----------|---------------|-----------------------|-------------------------|-------------------------|----------------------------------------------------|
| RESULTS FOR 2023-2024 |               |           |               | RESULTS FOR 2023-2024 |                         |                         |                                                    |
| QUARTER               | NEW CLUB GOAL | NEW CLUBS | DROPPED CLUBS | QUARTER MEI           | MBER GROWTH NET<br>GOAL | MEMBER GROWTH<br>ACTUAL | DROPPED MEMBERS<br>ACTUAL (including<br>transfers) |
| JULY/AUG/SEPT         | 12            | 0         | 2             | JULY/AUG/SEPT         | 80                      | 1,979                   | 154                                                |
| OCT/NOV/DEC           | 0             | 3         | 3             | OCT/NOV/DEC           | 90                      | 690                     | 161                                                |
| JAN/FEB/MAR           | 21            | 13        | 0             | JAN/FEB/MAR           | 90                      | 1,869                   | 67                                                 |
| APR/MAY/JUNE          | 6             | 24        | 0             | APR/MAY/JUNE          | 90                      | 1,387                   | 2,743                                              |

## GOALS AND ACTUAL NEW CLUBS CUMULATIVE