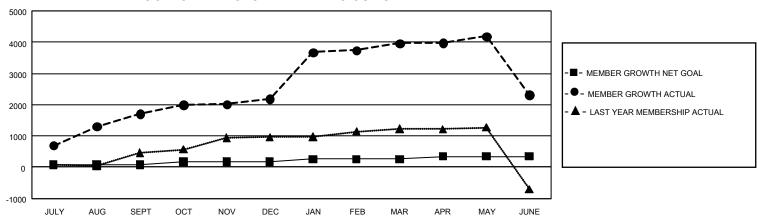

## GMT Constitutional Area 5 - C, Group A

REPORT DOES NOT INCLUDE CLUBS IN UNDISTRICTED AREAS.

| Clubs                 |               |           |               | Members               |                         |                         |                                                    |
|-----------------------|---------------|-----------|---------------|-----------------------|-------------------------|-------------------------|----------------------------------------------------|
| RESULTS FOR 2023-2024 |               |           |               | RESULTS FOR 2023-2024 |                         |                         |                                                    |
| QUARTER               | NEW CLUB GOAL | NEW CLUBS | DROPPED CLUBS | QUARTER MEI           | MBER GROWTH NET<br>GOAL | MEMBER GROWTH<br>ACTUAL | DROPPED MEMBERS<br>ACTUAL (including<br>transfers) |
| JULY/AUG/SEPT         | 12            | 0         | 2             | JULY/AUG/SEPT         | 80                      | 1,979                   | 154                                                |
| OCT/NOV/DEC           | 0             | 3         | 3             | OCT/NOV/DEC           | 90                      | 690                     | 161                                                |
| JAN/FEB/MAR           | 21            | 13        | 0             | JAN/FEB/MAR           | 90                      | 1,869                   | 67                                                 |
| APR/MAY/JUNE          | 6             | 24        | 0             | APR/MAY/JUNE          | 90                      | 1,387                   | 2,743                                              |

## GOALS AND ACTUAL MEMBERS CUMULATIVE

| DROPPED CLUBS: 5 |       | 627 CLUBS OF 693 ADDED 1<br>OR MORE NEW MEMBERS | GENDER DISTRIBUTION                |                 |  |
|------------------|-------|-------------------------------------------------|------------------------------------|-----------------|--|
|                  |       |                                                 | MALE                               | 11,661 (63.28%) |  |
|                  |       |                                                 | FEMALE                             | 6,756 (36.66%)  |  |
| DROPPED MEMBERS  |       |                                                 | NON BINARY                         | 0 (0.00%)       |  |
| DECEASED         | 17    |                                                 | PREFER NOT TO ANSWER               | 10 (0.05%)      |  |
| CLUB CANCELLED   | 1     |                                                 | TOTAL FAMILY UNIT MEMBERS 6        |                 |  |
| OTHER            | 3,102 | CLICK HERE FOR                                  |                                    |                 |  |
| TOTAL            | 3,120 | CUMULATIVE MEMBERSHIP  DATA                     | FAMILY MEMBERS PAYING HALF DUES 36 |                 |  |